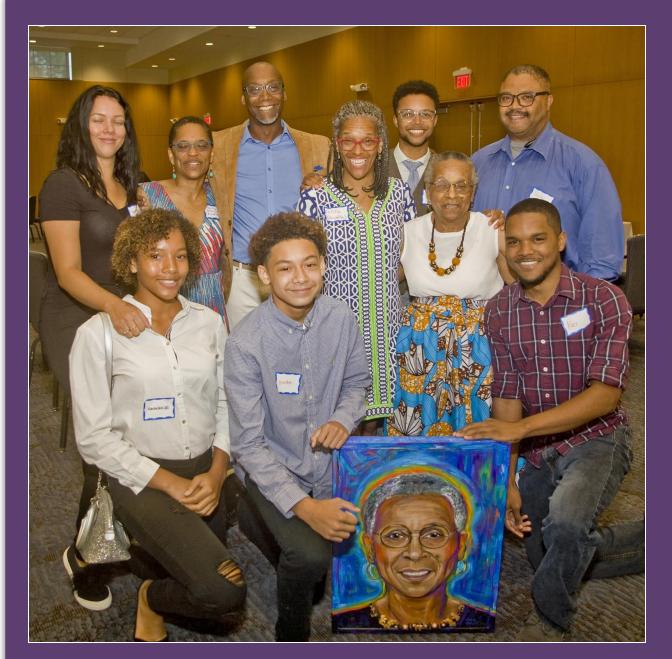

- Alex B. Johnson, Ph.D.

"If you really care about your community, you're not going to let people suffer. You're going to help them. You're going to contribute to their welfare."

- Milton S. Maltz

Joan Evelyn Southgate

Joan Evelyn Southgate

"Remember your own strength and share that or teach it to whatever group you're leading."

Joan Evelyn Southgate