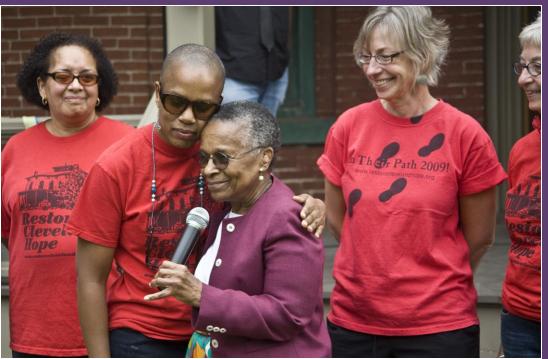

- Alex B. Johnson, Ph.D.

"If you really care about your community, you're not going to let people suffer. You're going to help them. You're going to contribute to their welfare."

- Milton S. Maltz

Joan Evelyn Southgate

Joan Evelyn Southgate

"Remember your own strength and share that or teach it to whatever group you're leading."

Joan Evelyn Southgate